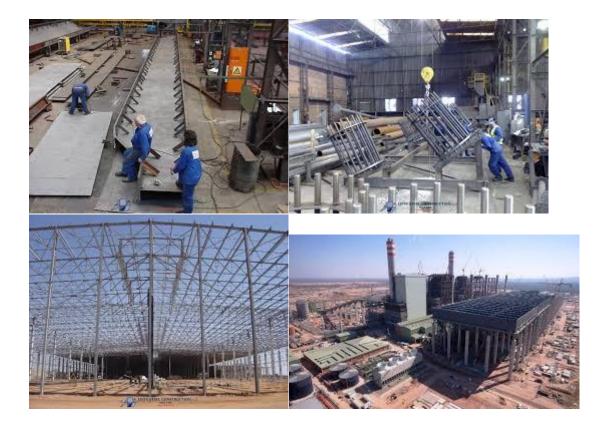

## Experts in commercial, industrial and mining steelwork.

A. Leita Steel Construction (Pty) Ltd is a Pretoria based Company, which was established by Mr Adelfio Leita in 1968 and operates from its 12000m<sup>2</sup> property, capable of producing 8000 tonnes of quality controlled (based on ISO 9001) structural steelwork and platework per annum. The company is proud of the thousands of tonnes of structural steelwork supplied to the industrial, commercial, architectural and mining sectors. A. Leita Steel Construction is a proud member of the SAISC, ISF, SAIW, is IIW (ISO 3834 certified) and is actively involved in Africa.