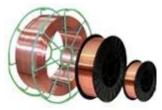

# **Consumables**

Alba Gas stock Copper coated mig/mag welding wire, as well as silicon coated "enviro" wire in 0.8mm, 0.9mm, 1.0mm, 1.2mm and 1.6mm.

Suppliers of carbon steel electrodes 6013, Low hydrogen electrodes 7018 and Iron Powder electrodes 7024. All these electrodes are aws spec'd AWS 5.1.e