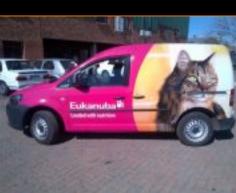

# VEHICLE SIGNAGE

Vehicle wrapping is the art of covering a vehicle in a vinyl "sticker".

This type of product is primarily used to display company names/logo's or for promotional items being advertised by companies.

We can offer either a full wrap, as well as partial wraps and basic decals.