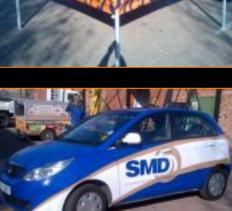

# VEHICLE SIGNAGE

Vehicle wrapping is the art of covering a vehicle in a vinyl "sticker".

This type of product is primarily used to display company names/logo's or for promotional items being advertised by companies.

We can offer either a full wrap, as well as partial wraps and basic decals.