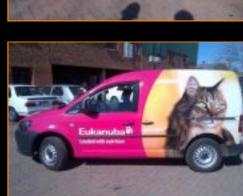

# VEHICLE SIGNAGE

Vehicle wrapping is the art of covering a vehicle in a vinyl "sticker".

This type of product is primarily used to display company names/logo's or for promotional items being advertised by companies.

We can offer either a full wrap, as well as partial wraps and basic decals.