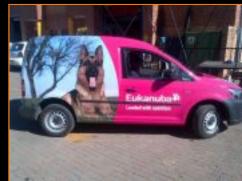

# VEHICLE SIGNAGE

Vehicle wrapping is the art of covering a vehicle in a vinyl "sticker".

This type of product is primarily used to display company names/logo's or for promotional items being advertised by companies.

We can offer either a full wrap, as well as partial wraps and basic decals.