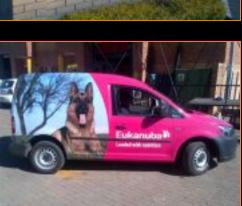

# VEHICLE SIGNAGE

Vehicle wrapping is the art of covering a vehicle in a vinyl "sticker".

This type of product is primarily used to display company names/logo's or for promotional items being advertised by companies.

We can offer either a full wrap, as well as partial wraps and basic decals.