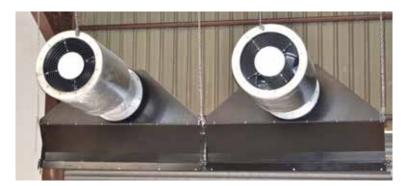

## AIR CURTAIN

Creates an invisible barrier to dust and fumes.

## AIR CURTAIN

Creates an invisible barrier to dust and fumes.

With an AIR CURTAIN, no physical barrier is required. This allows you to keep clean areas free of dust, or dusty areas contained using an invisible wall of air.