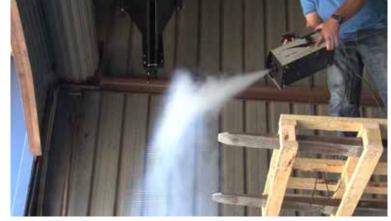

- ✓ Noise and energy efficient
- ✓ Prevents external or internal contamination
- Re-used shipping pallets: Loose spare parts shipped on re-used pallets

Demonstration to showcase invisible barrier of air