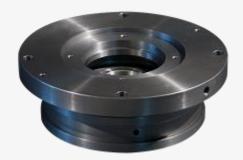

## **BEARINGS**

## **Bearings offered:**

- Stage Plain Sleeved bearings
- Stage Tilt- Pad Bearings (TPJ's)
- Stage Thrust Bearings
- Bullgear Bearings
- Sleeved Bullgear bearings- Ball & Roller
- Reverse Thrust Bearings
- Reverse Thrust Buttons

All bearings are imported from the United States of America, where they are manufactured from the best materials and to the highest specifications possible for Centrifugal compressors. We can also offer refurbished and repaired bearings at a fraction of the cost of the new original part.