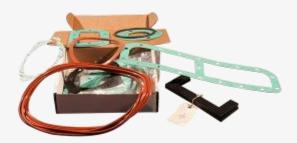

## **GASKET SETS**

Air Reliant supplies all gaskets and "O Ring" kits for all Centac Compressors and Joy & Cooper Compressors.

- Maxi Gasket Sets
- Cooler Change-out Kits(TPJ's)
- Air Cooler Waffle Gaskets
- A large variety of flat gaskets and "O Rings"