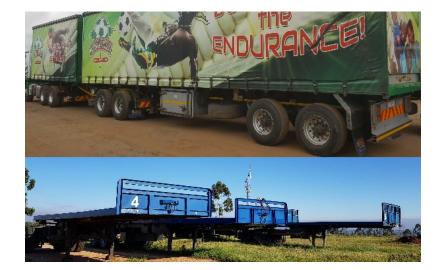

## Fleet Management

Become part of or fleet

Manage a fleet of 86 vehicles consisting of internal (Partners) and external (Permanent-Sub Contractors. A fleet of Flat-bed, taut-liners, tankers, tippers and crane vehicles.

## **Trailer Rental**

Tautliners and Super links

A fleet of Tautliner and Super links are available on annual rental basis for any dedicated sub-contractor.