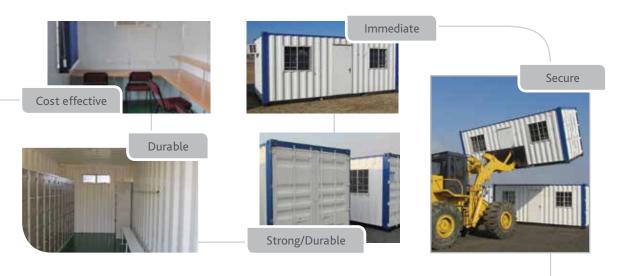

# Top 5 Reasons to Use Container Space

Abacus container offices are strong, durable and designed for Africa's harsh climatic conditions. They are easy to transport, making them the ideal choice when urgency is a critical factor. Abacus also supply non-insulated units for general use.

#### Fast and affordable container office solutions

Abacus Space Solutions has a fleet of over 700 fully insulated, superior quality, site office units.

These units come with pre-installed and fixed furnishings in various configurations. It's an instant ready to use office. Unlike most container offices Abacus units have high-quality insulation on the walls and roof to deliver a hospitable working environment.