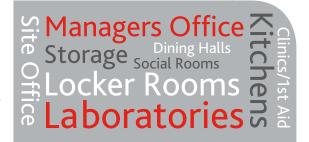

#### Fast and affordable container office solutions

Abacus Space Solutions has a fleet of over 700 fully insulated, superior quality, site office units.

These units come with pre-installed and fixed furnishings in various configurations. It's an instant ready to use office. Unlike most container offices Abacus units have high-quality insulation on the walls and roof to deliver a hospitable working environment.

Abacus container offices are strong, durable and designed for Africa's harsh climatic conditions. They are easy to transport, making them the ideal choice when urgency is a critical factor. Abacus also supply non-insulated units for general use.