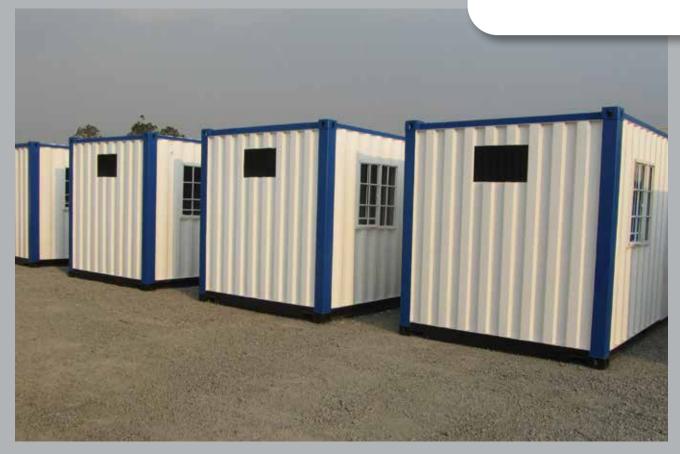

#### Fast and affordable container office solutions

Abacus Space Solutions has a fleet of over 700 fully insulated, superior quality, site office units.

These units come with pre-installed and fixed furnishings in various configurations. It's an instant ready to use office. Unlike most container offices Abacus units have high-quality insulation on the walls and roof to deliver a hospitable working environment.

Abacus container offices are strong, durable and designed for Africa's harsh climatic conditions. They are easy to transport, making them the ideal choice when urgency is a critical factor. Abacus also supply non-insulated units for general use.