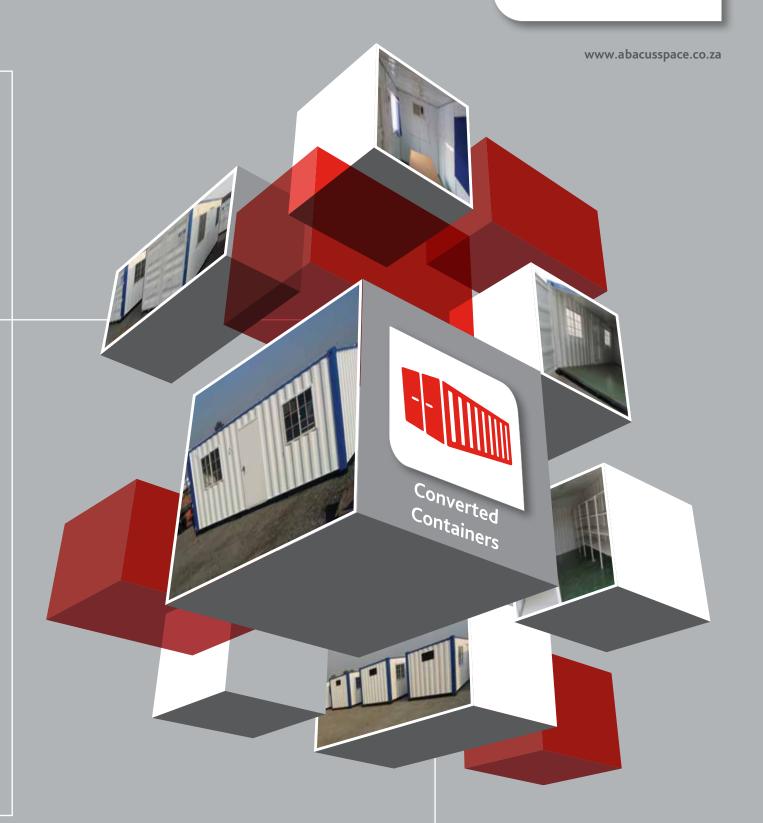

#### Fast and affordable container office solutions

Abacus Space Solutions has a fleet of over 700 fully insulated, superior quality, site office units.

These units come with pre-installed and fixed furnishings in various configurations. It's an instant ready to use office. Unlike most container offices Abacus units have high-quality insulation on the walls and roof to deliver a hospitable working environment.

Abacus container offices are strong, durable and designed for Africa's harsh climatic conditions. They are easy to transport, making them the ideal choice when urgency is a critical factor. Abacus also supply non-insulated units for general use.