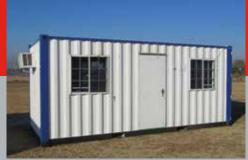

#### Fast and affordable container office solutions

Abacus Space Solutions has a fleet of over 700 fully insulated, superior quality, site office units.

These units come with pre-installed and fixed furnishings in various configurations. It's an instant ready to use office. Unlike most container offices Abacus units have high-quality insulation on the walls and roof to deliver a hospitable working environment.

Abacus container offices are strong, durable and designed for Africa's harsh climatic conditions. They are easy to transport, making them the ideal choice when urgency is a critical factor. Abacus also supply non-insulated units for general use.